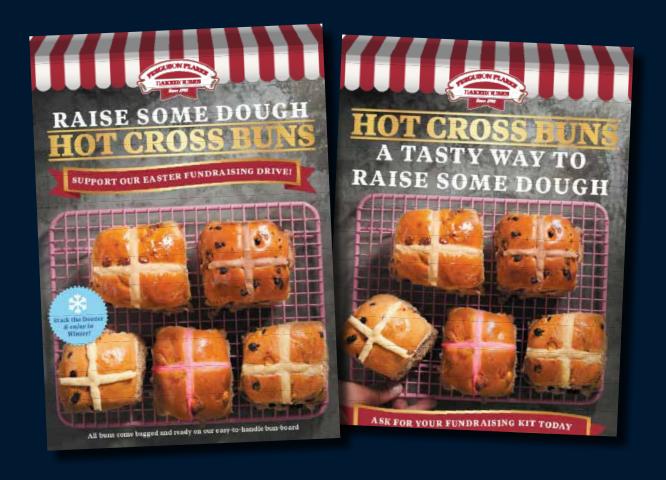

#### **Promotional Material**

To help with your fundraising, we've created a Promotional poster which you can download - www.fergusonplarre.com.au/easter-fundraising

You can print this yourself or alternatively, speak to your local store who can help organise colour posters for you to promote the fundraiser. We can print A4, A3, A2 and even A1!

They're completely FREE and will definitely help you raise exposure for your group and make your members hungry.

To help make your Fundraiser super-easy, we've created an introductory Cover Letter and a Reminder Notice that you can customise and provide to your members.